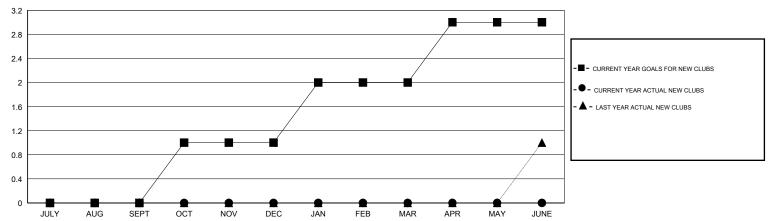

## **LOCATION OREGON**

GMT CA 1

|               |                  | Clubs               |                            |                             | Members               |                    |                                  |                              |                             |  |
|---------------|------------------|---------------------|----------------------------|-----------------------------|-----------------------|--------------------|----------------------------------|------------------------------|-----------------------------|--|
|               | RESU             | LTS FOR 2014-2015   |                            |                             | RESULTS FOR 2014-2015 |                    |                                  |                              |                             |  |
| QUARTER       | NEW CLUB<br>GOAL | ACTUAL NEW<br>CLUBS | ACTUAL<br>DROPPED<br>CLUBS | ACTUAL NET<br>GAIN/<br>LOSS | QUARTER               | NEW MEMBER<br>GOAL | ACTUAL TOTAL<br>MEMBERS<br>ADDED | ACTUAL<br>DROPPED<br>MEMBERS | ACTUAL NET<br>GAIN/<br>LOSS |  |
| JULY/AUG/SEPT | 0                | 0                   | 0                          | 0                           | JULY/AUG/SEPT         | 15                 | 26                               | 11                           | 15                          |  |
| OCT/NOV/DEC   | 1                | 0                   | 0                          | 0                           | OCT/NOV/DEC           | 20                 | 0                                | 0                            | 0                           |  |
| JAN/FEB/MAR   | 1                | 0                   | 0                          | 0                           | JAN/FEB/MAR           | 35                 | 0                                | 0                            | 0                           |  |
| APR/MAY/JUNE  | 1                | 0                   | 0                          | 0                           | APR/MAY/JUNE          | 15                 | 0                                | 0                            | 0                           |  |

#### GOALS AND ACTUAL NEW CLUBS CUMULATIVE