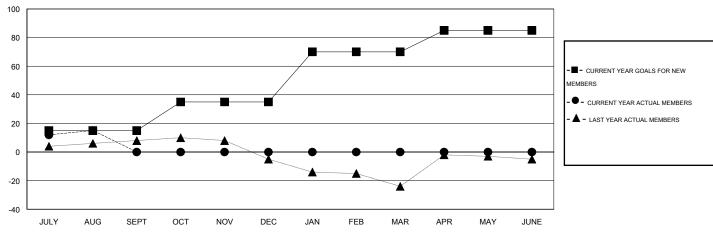

## **LOCATION OREGON**

GMT CA 1

|               |                  | Clubs               |                            |                             | Members               |                    |                                  |                              |                             |  |
|---------------|------------------|---------------------|----------------------------|-----------------------------|-----------------------|--------------------|----------------------------------|------------------------------|-----------------------------|--|
|               | RESU             | LTS FOR 2014-2015   |                            |                             | RESULTS FOR 2014-2015 |                    |                                  |                              |                             |  |
| QUARTER       | NEW CLUB<br>GOAL | ACTUAL NEW<br>CLUBS | ACTUAL<br>DROPPED<br>CLUBS | ACTUAL NET<br>GAIN/<br>LOSS | QUARTER               | NEW MEMBER<br>GOAL | ACTUAL TOTAL<br>MEMBERS<br>ADDED | ACTUAL<br>DROPPED<br>MEMBERS | ACTUAL NET<br>GAIN/<br>LOSS |  |
| JULY/AUG/SEPT | 0                | 0                   | 0                          | 0                           | JULY/AUG/SEPT         | 15                 | 26                               | 11                           | 15                          |  |
| OCT/NOV/DEC   | 1                | 0                   | 0                          | 0                           | OCT/NOV/DEC           | 20                 | 0                                | 0                            | 0                           |  |
| JAN/FEB/MAR   | 1                | 0                   | 0                          | 0                           | JAN/FEB/MAR           | 35                 | 0                                | 0                            | 0                           |  |
| APR/MAY/JUNE  | 1                | 0                   | 0                          | 0                           | APR/MAY/JUNE          | 15                 | 0                                | 0                            | 0                           |  |

#### GOALS AND ACTUAL MEMBERS CUMULATIVE

| DROPPED CLUBS: 0  DROPPED MEMBERS |        | 13 CLUBS OF 41 ADDED 1 OR MORE NEW MEMBERS | GENDER DISTRIBU<br>MALE<br>FEMALE | TION<br>659 (67.59%)<br>316 (32.41%) |     |
|-----------------------------------|--------|--------------------------------------------|-----------------------------------|--------------------------------------|-----|
| DECEASED                          | 2<br>0 | CLICK HERE FOR HEALTH                      | FAMILY UNIT MEMBERS               |                                      | 304 |
| OTHER                             | 9      | ASSESSMENT DATA                            | HEAD OF HOUSEHOLD                 |                                      | 146 |
| TOTAL                             | 11     |                                            | NON-HEAD OF HOUSEHOL              | 158                                  |     |